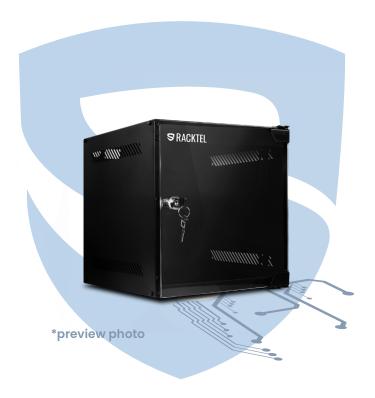

## SRACKTEL

Hanging cabinets economy version

model: RL-2304WRE

cabin size: 4U

cabin depth: 310 [mm]

better space utilisation

static load up to 40kg

| RL-2304WRE  | 🗶 to assemble              |
|-------------|----------------------------|
| dimension   | 280 x 260 x 310 [mm, +/-2] |
| size        | 4U                         |
| mass        | approx 5kg                 |
| static load | 40kg                       |
| color       | black                      |

The RACK cabinet is made of thick powder-coated sheet metal, which ensures resistance to rust and paint abrasion and guarantees good appearance even after years of use. The front door is completed with durable, tempered glass. You can check the operating status of devices without opening the cabinet. There are ventilation holes in the ceiling to which fans can be attached. There is also a cap through which you can easily insert cables. The side latch walls have built-in plugs for lock installation.