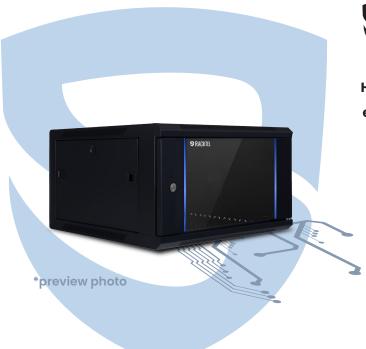

## SRACKTEL

Hanging cabinets economy version

model: RL-4504WRE

cabin size: 4U

cabin depth: 450 [mm]

better space utilisation

static load up to 40kg

| RL-4504WRE  | 🗶 to assemble              |
|-------------|----------------------------|
| dimension   | 600 x 260 x 450 [mm, +/-2] |
| size        | 4U                         |
| mass        | approx 13kg                |
| static load | 40kg                       |
| color       | black                      |

The RACK cabinet is made of thick powder-coated sheet metal, which ensures resistance to rust and paint abrasion and guarantees good appearance even after years of use. The front door is completed with durable, tempered glass. You can check the operating status of devices without opening the cabinet. There are ventilation holes in the ceiling to which fans can be attached. There is also a cap through which you can easily insert cables. The side latch walls have built-in plugs for lock installation.