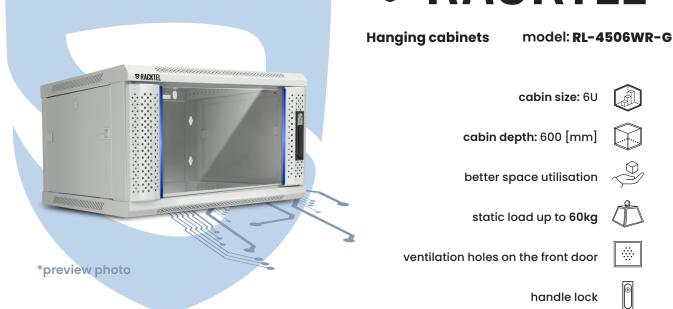

## **S**RACKTEL

| RL-4506WR-G | 🔀 do złożenia              |
|-------------|----------------------------|
| dimension   | 600 x 370 x 450[mm, +/-2]] |
| size        | 6U                         |
| mass        | 16kg                       |
| static load | 60kg                       |
| color       | light grey                 |

The RACK cabinet is made of thick powder-coated sheet metal, which ensures resistance to rust and paint abrasion and guarantees good appearance even after years of use. The front door is completed with durable, tempered glass. You can check the operating status of devices without opening the cabinet. There are ventilation holes in the ceiling to which fans can be attached. There is also a cap through which you can easily insert cables. The side latch walls have built-in plugs for lock installation.