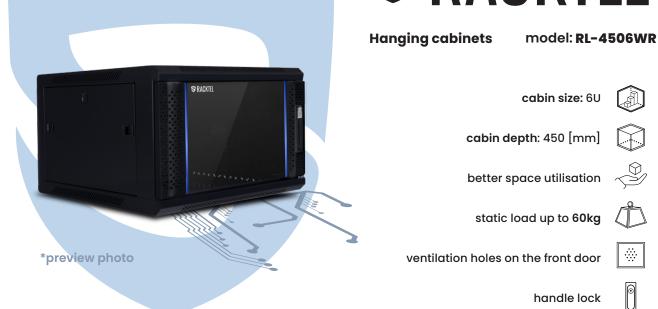

## **SRACKTEL**

| RL-4506WR   | 🔀 to assemble              |
|-------------|----------------------------|
| dimension   | 600 x 370 x 450 [mm, +/-2] |
| size        | 6U                         |
| mass        | 16kg                       |
| static load | 60kg                       |
| color       | black                      |

The RACK cabinet is made of thick powder-coated sheet metal, which ensures resistance to rust and paint abrasion and guarantees good appearance even after years of use. The front door is completed with durable, tempered glass. You can check the operating status of devices without opening the cabinet. There are ventilation holes in the ceiling to which fans can be attached. There is also a cap through which you can easily insert cables. The side latch walls have built-in plugs for lock installation.