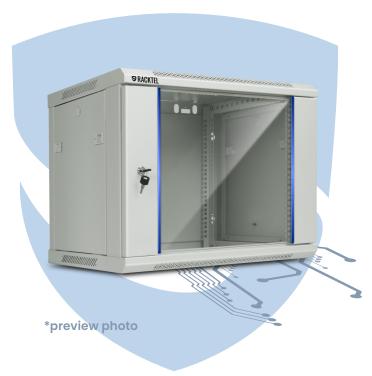

## SRACKTEL

Hanging cabinets model: RL-4509WRE-G economy version

cabin size: 9U

cabin depth: 450 [mm]

better space utilisation

static load up to 50kg

| RL-4509WRE-G | 💥 to assemble              |
|--------------|----------------------------|
| dimension    | 600 x 500 x 450 [mm, +/-2] |
| size         | 9U                         |
| mass         | 23kg                       |
| static load  | 50kg                       |
| color        | light grey                 |

The RACK cabinet is made of thick powder-coated sheet metal, which ensures resistance to rust and paint abrasion and guarantees good appearance even after years of use. The front door is completed with durable, tempered glass. You can check the operating status of devices without opening the cabinet. There are ventilation holes in the ceiling to which fans can be attached. There is also a cap through which you can easily insert cables. The side latch walls have built-in plugs for lock installation.