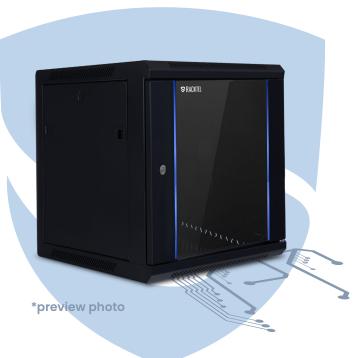

## SRACKTEL

Hanging cabinets meconomy version

model: RL-4509WRE

cabin size: 9U

cabin depth: 450 [mm]

better space utilisation

static load up to 50kg

| RL-4509WRE  | 🗶 to assemble              |
|-------------|----------------------------|
| dimension   | 600 x 500 x 450 [mm, +/-2] |
| size        | 9U                         |
| mass        | 23kg                       |
| static load | 50kg                       |
| color       | black                      |

The RACK cabinet is made of thick powder-coated sheet metal, which ensures resistance to rust and paint abrasion and guarantees good appearance even after years of use. The front door is completed with durable, tempered glass. You can check the operating status of devices without opening the cabinet. There are ventilation holes in the ceiling to which fans can be attached. There is also a cap through which you can easily insert cables. The side latch walls have built-in plugs for lock installation.