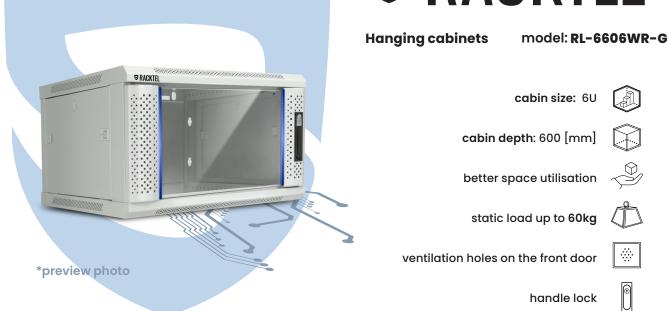

## **S**RACKTEL

| RL-6606WR-G | 🔀 to assemble              |
|-------------|----------------------------|
| dimension   | 600 x 370 x 600 [mm, +/-2] |
| size        | 6U                         |
| mass        | 18,8/20,3 [kg]             |
| static load | 60kg                       |
| color       | light grey                 |

The RACK cabinet is made of thick powder-coated sheet metal, which ensures resistance to rust and paint abrasion and guarantees good appearance even after years of use. The front door is completed with durable, tempered glass. You can check the operating status of devices without opening the cabinet. There are ventilation holes in the ceiling to which fans can be attached. There is also a cap through which you can easily insert cables. The side latch walls have built-in plugs for lock installation.