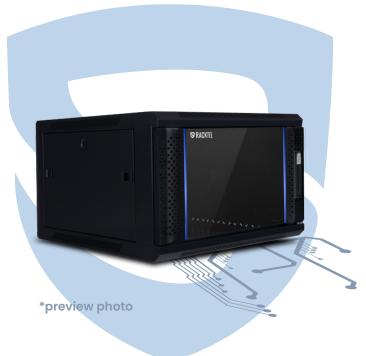

## SRACKTEL

**Hanging cabinets** 

model: RL-6606WR

cabin size: 6U

cabin depth: 600[mm]

better space utilisation

static load up to 60kg

ventilation holes on the front door

handle lock

| RL-6606WR   | 🗶 to assemble              |
|-------------|----------------------------|
| dimension   | 600 x 370 x 600 [mm, +/-2] |
| size        | 6U                         |
| mass        | approx 18kg                |
| static load | 60kg                       |
| color       | black                      |

The RACK cabinet is made of thick powder-coated sheet metal, which ensures resistance to rust and paint abrasion and guarantees good appearance even after years of use. The front door is completed with durable, tempered glass. You can check the operating status of devices without opening the cabinet. There are ventilation holes in the ceiling to which fans can be attached. There is also a cap through which you can easily insert cables. The side latch walls have built-in plugs for lock installation.