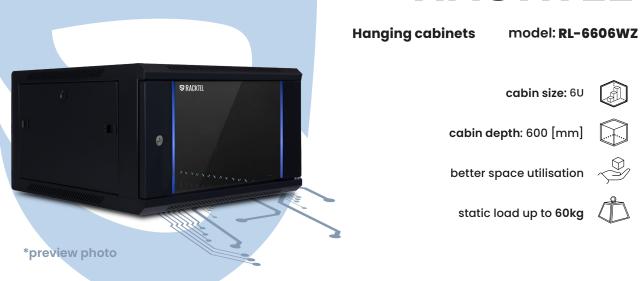

## **SRACKTEL**

| RL-6606WZ   | assembled                  |
|-------------|----------------------------|
| dimension   | 600 x 370 x 600 [mm, +/-2] |
| size        | 6U                         |
| mass        | approx 18kg                |
| static load | 60kg                       |
| color       | black                      |

The RACK cabinet is made of thick powder-coated sheet metal, which ensures resistance to rust and paint abrasion and guarantees good appearance even after years of use. The front door is completed with durable, tempered glass. You can check the operating status of devices without opening the cabinet. There are ventilation holes in the ceiling to which fans can be attached. There is also a cap through which you can easily insert cables. The side latch walls have built-in plugs for lock installation.