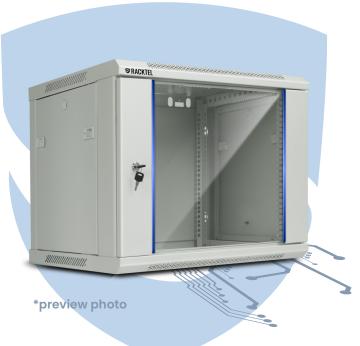

## SRACKTEL

Hanging cabinets model: RL-6609WZ

cabin size: 9U

cabin depth: 600 [mm]

better space utilisation

static load up to 60kg

| RL-6609WZ   | assembled assembled        |
|-------------|----------------------------|
| dimension   | 600 x 500 x 600 [mm, +/-2] |
| size        | 9U                         |
| mass        | 23kg                       |
| static load | 60kg                       |
| color       | light grey                 |

The RACK cabinet is made of thick powder-coated sheet metal, which ensures resistance to rust and paint abrasion and guarantees good appearance even after years of use. The front door is completed with durable, tempered glass. You can check the operating status of devices without opening the cabinet. There are ventilation holes in the ceiling to which fans can be attached. There is also a cap through which you can easily insert cables. The side latch walls have built-in plugs for lock installation.