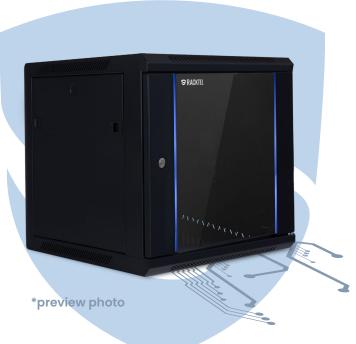

## SRACKTEL

Hanging cabinets

model: RL-6609WZD

cabin size: 9U

cabin depth: 600 [mm]

better space utilisation

static load up to 60kg

| RL-6609WZD  | assembled                  |
|-------------|----------------------------|
| dimension   | 600 x 501 x 600 [mm, +/-2] |
| size        | 9U                         |
| mass        | 23kg                       |
| static load | 60kg                       |
| color       | black                      |

The RACK cabinet is made of thick powder-coated sheet metal, which ensures resistance to rust and paint abrasion and guarantees good appearance even after years of use. The front door is completed with durable, tempered glass. You can check the operating status of devices without opening the cabinet. There are ventilation holes in the ceiling to which fans can be attached. There is also a cap through which you can easily insert cables. The side latch walls have built-in plugs for lock installation.