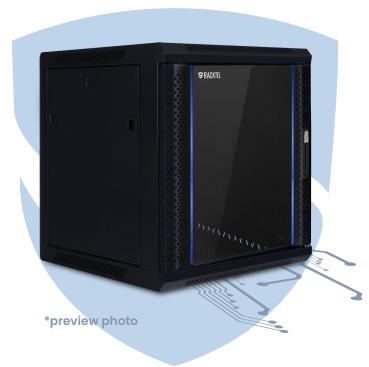

## SRACKTEL

Hanging cabinets model: RL-6612WR

cabin size: 12U

cabin depth: 600 [mm]

better space utilisation

static load up to 60kg

ventilation holes on the front door

handle lock

The RACK cabinet is made of thick powder-coated sheet metal, which ensures resistance to rust and paint abrasion and guarantees good appearance even after years of use. The front door is completed with durable, tempered glass. You can check the operating status of devices without opening the cabinet. There are ventilation holes in the ceiling to which fans can be attached. There is also a cap through which you can easily insert cables. The side latch walls have built-in plugs for lock installation.