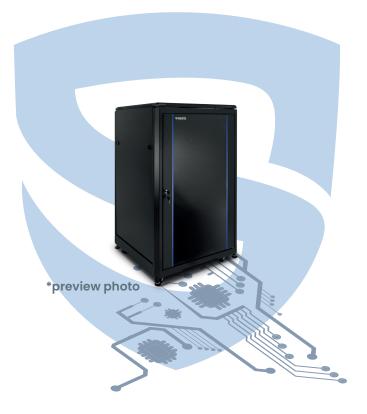

## SRACKTEL

Free-standing cabinets model: **RL-6621SRE** economy version

cabin size: 21U

cabin depth: 600 [mm]

freely change of the location (wheels and leveling legs)

static load up to 600kg

| RL-6621SRE  | 💥 to assemble               |
|-------------|-----------------------------|
| dimension   | 600 x 1140 x 600 [mm, +/-2] |
| size        | 21U                         |
| mass        | approx 70kg                 |
| static load | 600kg                       |
| color       | black                       |

The RACK cabinet is made of thick powder-coated sheet metal, which ensures resistance to rust and paint abrasion it is guarantees good appearance even after years of use. The front door is completed with durable, tempered glass. Through them you can check the operating status of the equipment without opening cabinet. In the ceiling are ventilation holes to which fans can be attached. There is also a plug through which cables can be easily inserted. The side latch walls have built-in plugs for lock installation. Two-section cabinets are an ideal solution when access to the rear panel and cables is often required. Simply open the lock and swing the section with devices to the side – there is no need to unplug anything, slide out the devices or disassemble the cabinet.