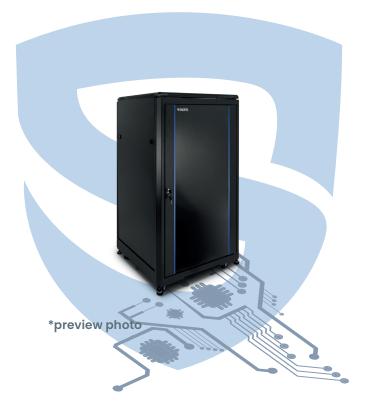

## SRACKTEL

Free-standing cabinets model: **RL-6627SRE** economy version

cabin size: 27U

cabin depth: 800 [mm]

freely change of the location (wheels and leveling legs)

static load up to 600kg

| RL-6627SR   | 💥 to assemble               |
|-------------|-----------------------------|
| dimension   | 600 x 1388 x 800 [mm, +/-2] |
| size        | 27U                         |
| mass        | 74kg                        |
| static load | 600kg                       |
| color       | black                       |

The RACK cabinet is made of thick powder-coated sheet metal, which ensures resistance to rust and paint abrasion it is guarantees good appearance even after years of use. The front door is completed with durable, tempered glass. Through them you can check the operating status of the equipment without opening cabinet. In the ceiling are ventilation holes to which fans can be attached. There is also a plug through which cables can be easily inserted. The side latch walls have built-in plugs for lock installation. Two-section cabinets are an ideal solution when access to the rear panel and cables is often required. Simply open the lock and swing the section with devices to the side – there is no need to unplug anything, slide out the devices or disassemble the cabinet.