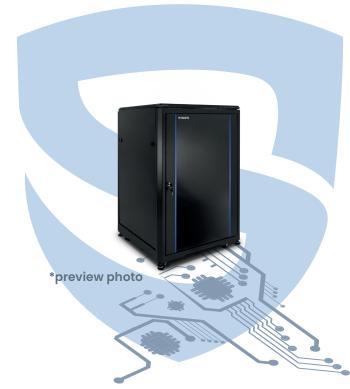

## Free-standing cabinets model: RL-6815SR

cabin size: 15U

cabin depth: 800 [mm]

freely change of the location (wheels and leveling legs)

| RL-6815SR   | 💥 to assemble              |
|-------------|----------------------------|
| dimension   | 600 x 850 x 800 [mm, +/-2] |
| size        | 150                        |
| mass        | 62kg                       |
| static load | 800kg                      |
| color       | black                      |

The RACK cabinet is made of thick powder-coated sheet metal, which ensures resistance to rust and paint abrasion it is guarantees good appearance even after years of use. The front door is completed with durable, tempered glass. Through them you can check the operating status of the equipment without opening cabinet. In the ceiling are ventilation holes to which fans can be attached. There is also a plug through which cables can be easily inserted. The side latch walls have built-in plugs for lock installation. Two-section cabinets are an ideal solution when access to the rear panel and cables is often required. Simply open the lock and swing the section with devices to the side - there is no need to unplug anything, slide out the devices or disassemble the cabinet.