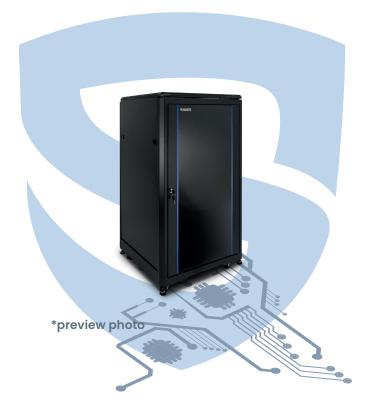

## SRACKTEL

Free-standing cabinets model: RL-6827SR

cabin size: 27U

cabin depth: 800 [mm]

freely change of the location (wheels and leveling legs)

static load up to 800kgg

| RL-6827SR   | 💥 to assemble               |
|-------------|-----------------------------|
| dimension   | 600 x 1388 x 800 [mm, +/-2] |
| size        | 27U                         |
| mass        | approx 67kg                 |
| static load | 800kg                       |
| color       | black                       |

The RACK cabinet is made of thick powder-coated sheet metal, which ensures resistance to rust and paint abrasion it is guarantees good appearance even after years of use. The front door is completed with durable, tempered glass. Through them you can check the operating status of the equipment without opening cabinet. In the ceiling are ventilation holes to which fans can be attached. There is also a plug through which cables can be easily inserted. The side latch walls have built-in plugs for lock installation. Two-section cabinets are an ideal solution when access to the rear panel and cables is often required. Simply open the lock and swing the section with devices to the side - there is no need to unplug anything, slide out the devices or disassemble the cabinet.