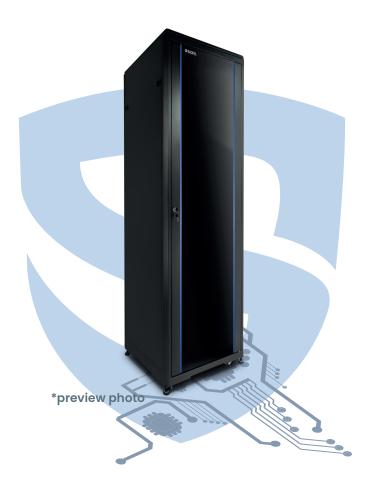

## SRACKTEL

Free-standing cabinets model: RL-6842SR

cabin size: 42U

cabin depth: 800 [mm]

freely change of the location (wheels and leveling legs)

static load up to 800kg

| RL-6842SR   | 🄀 to assemble               |
|-------------|-----------------------------|
| dimension   | 600 x 2055 x 800 [mm, +/-2] |
| size        | 42U                         |
| mass        | 96kg                        |
| static load | 800kg                       |
| color       | black                       |

The RACK cabinet is made of thick powder-coated sheet metal, which ensures resistance to rust and paint abrasion it is guarantees good appearance even after years of use. The front door is completed with durable, tempered glass. Through them you can check the operating status of the equipment without opening cabinet. In the ceiling are ventilation holes to which fans can be attached. There is also a plug through which cables can be easily inserted. The side latch walls have built-in plugs for lock installation. Two-section cabinets are an ideal solution when access to the rear panel and cables is often required. Simply open the lock and swing the section with devices to the side – there is no need to unplug anything, slide out the devices or disassemble the cabinet.