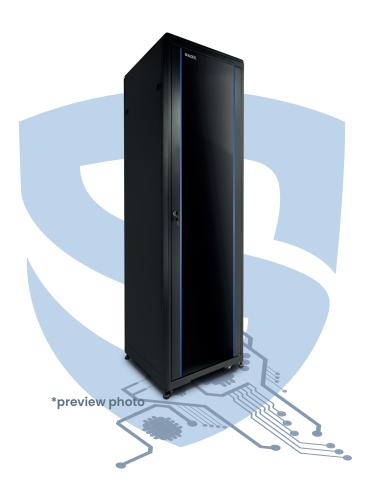

## SRACKTEL

Free-standing cabinets model: RL-8042SR

cabin size: 42U

cabin depth: 1000 [mm]

freely change of the location (wheels and leveling legs)

static load up to 800kg

| RL-8042SR   | 💥 to assemble                |
|-------------|------------------------------|
| dimension   | 800 x 2055 x 1000 [mm, +/-2] |
| size        | 42U                          |
| mass        | 96kg                         |
| static load | 800kg                        |
| color       | black                        |

The RACK cabinet is made of thick powder-coated sheet metal, which ensures resistance to rust and paint abrasion it is guarantees good appearance even after years of use. The front door is completed with durable, tempered glass. Through them you can check the operating status of the equipment without opening cabinet. In the ceiling are ventilation holes to which fans can be attached. There is also a plug through which cables can be easily inserted. The side latch walls have built-in plugs for lock installation. Two-section cabinets are an ideal solution when access to the rear panel and cables is often required. Simply open the lock and swing the section with devices to the side – there is no need to unplug anything, slide out the devices or disassemble the cabinet.