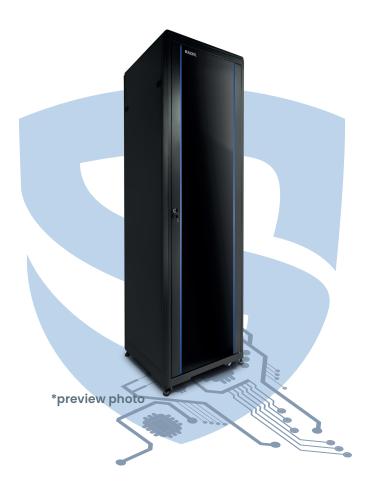

## SRACKTEL

Free-standing cabinets model: RL-8842SR

cabin size: 42U

cabin depth: 800 [mm]

freely change of the location (wheels and leveling legs)

static load up to 800kg

| RL-8842SR   | 🔀 to assemble               |
|-------------|-----------------------------|
| dimension   | 800 x 2055 x 800 [mm, +/-2] |
| size        | 42U                         |
| mass        | approx 100kg                |
| static load | 800kg                       |
| color       | black                       |

The RACK cabinet is made of thick powder-coated sheet metal, which ensures resistance to rust and paint abrasion it is guarantees good appearance even after years of use. The front door is completed with durable, tempered glass. Through them you can check the operating status of the equipment without opening cabinet. In the ceiling are ventilation holes to which fans can be attached. There is also a plug through which cables can be easily inserted. The side latch walls have built-in plugs for lock installation. Two-section cabinets are an ideal solution when access to the rear panel and cables is often required. Simply open the lock and swing the section with devices to the side – there is no need to unplug anything, slide out the devices or disassemble the cabinet.