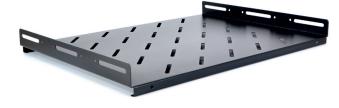

## SRACKTEL

Shelf

static load: 20kg mounting accessories included mounting: side (four-point)

| RL-P600S                 |                          |
|--------------------------|--------------------------|
| external dimensions [mm] | 485 x 48 x 350 [+/- 2mm] |
| size                     | າບ                       |
| weight                   | 1,8kg                    |
| static load              | 20kg                     |

Rack shelf is designed for standing cabinets. The presented shelf is made of high-quality sheet metal finished in black. Due to the fact that the sheet is perforated, it provides access to fresh air to the device and allows the removal of heated air, which reduces the risk of failures and loss of system efficiency. The shelf is installed using screws – the shelf has mounting holes allowing for quick and simple installation.