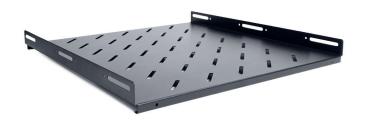

Rack shelf is designed for standing cabinets. The presented shelf is made of high-quality sheet metal finished in black. Due to the fact that the sheet is perforated, it provides access to fresh air to the device and allows the removal of heated air, which reduces the risk of failures and loss of system efficiency. The shelf is installed using screws - the shelf has mounting holes allowing for quick and simple installation.